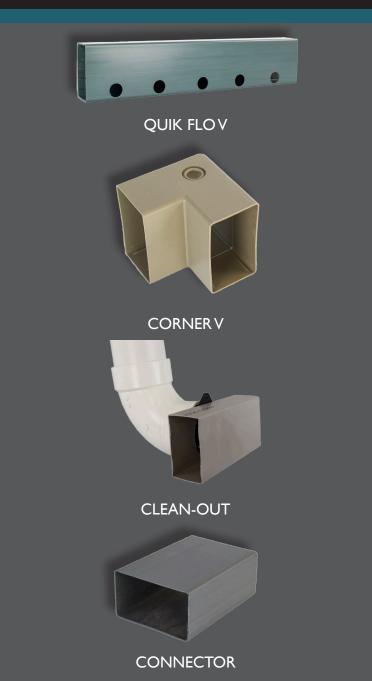

## **VERTICAL**

Placing Quikflo vertically, next to the footer, allows for deeper penetration specifically for homes with serious hydrostatic pressure.