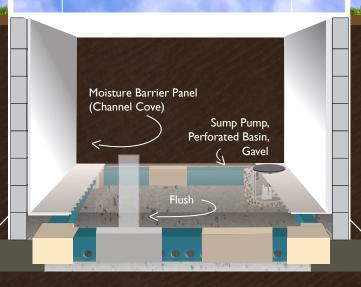

## QUIKFLO

1.877.222.4023 -ORGOTO - AMERICASBASEMENTCONTRACTOR.COM

QuikFlo is an advanced drainage product designed specifically for foundation waterproofing. Utilizing air space, QuikFlo eliminates gravel, installs faster and drains more water than standard pipe and gravel. The design collects water from exterior walls and under the floor slab.