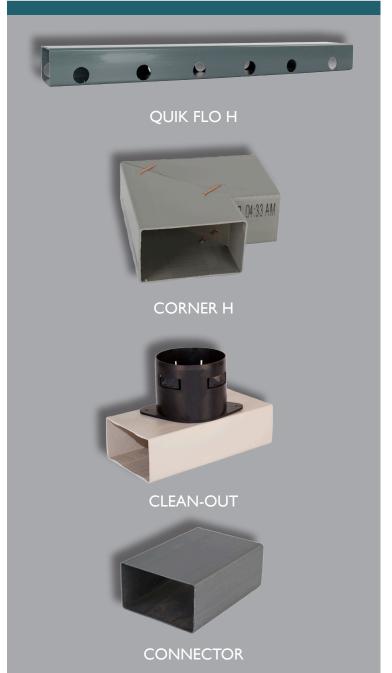

## **HORIZONTAL**

Placing Quikflo horizontally, next to the footer, allows you to dig a shallow trench, which minimizes manual labor.